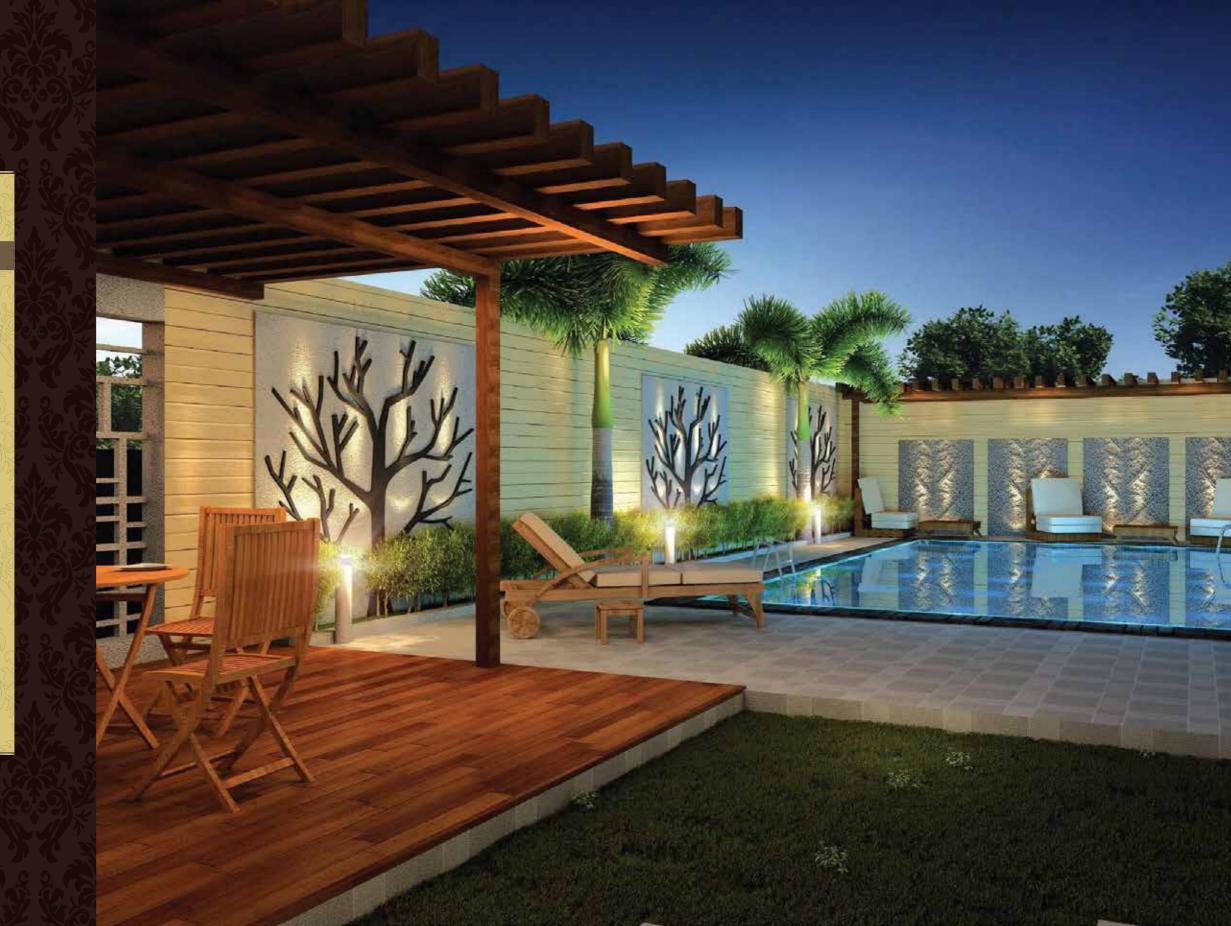

# The Jewel Crowns

The whims and fancies of kings and queens have been fulfilled! Each amenity adds glory to your exuberant

lifestyle. Lounge by the swimming pool, enjoy barbeque in the outdoor party area, or host an afternoon tea in the picturesque terrace garden.

# SITE PLAN LEGENDS

- 1. Entrance plaza with water feature wall
- 2. Pedestrian entry
- 3. Feature wall
- 4. Party lawn
- 5. BBQ deck area
- 6. Swimming pool
- 7. Pergola with water body towards pool
- 8. Play area
- 9. Driveway