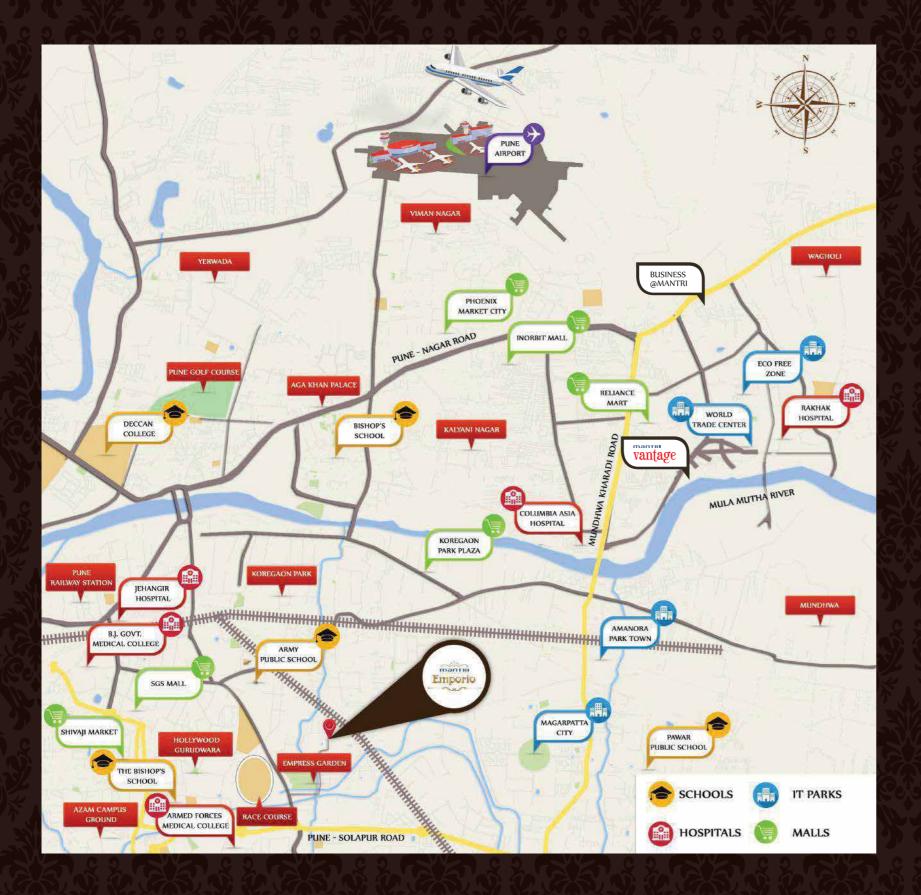

# The Location

Sopanbaug needs no introduction. Located in this enviable location is an abode where Pune's Royalty will reside. Mantri Emporio is cocooned in natural beauty.

The serene cul-de-sac location ensures uninterrupted views of endless vistas of greenery.

### **LOCATION MAP**

EMPRESS GARDEN 1 KM

PUNE RACE COURSE 2 KMS

BISHOP'S SCHOOL 3 KMS

MG ROAD 3.8 KMS

JAHANGIR HOSPITAL 4.3 KMS

MAGARPATTA IT PARK 5.5 KMS

PHOENIX/INORBIT 6.5 KMS