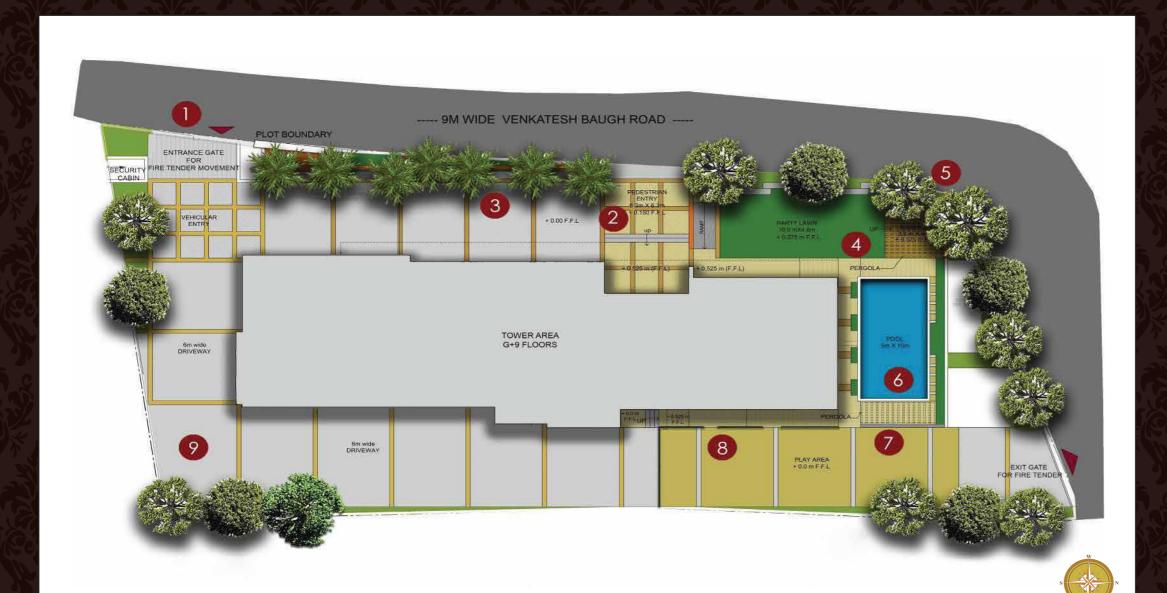

# SITE PLAN LEGENDS

- 1. Entrance plaza with water feature wall
- 2. Pedestrian entry
- 3. Feature wall
- 4. Party lawn
- 5. BBQ deck area
- 6. Swimming pool
- 7. Pergola with water body towards pool
- 8. Play area
- 9. Driveway