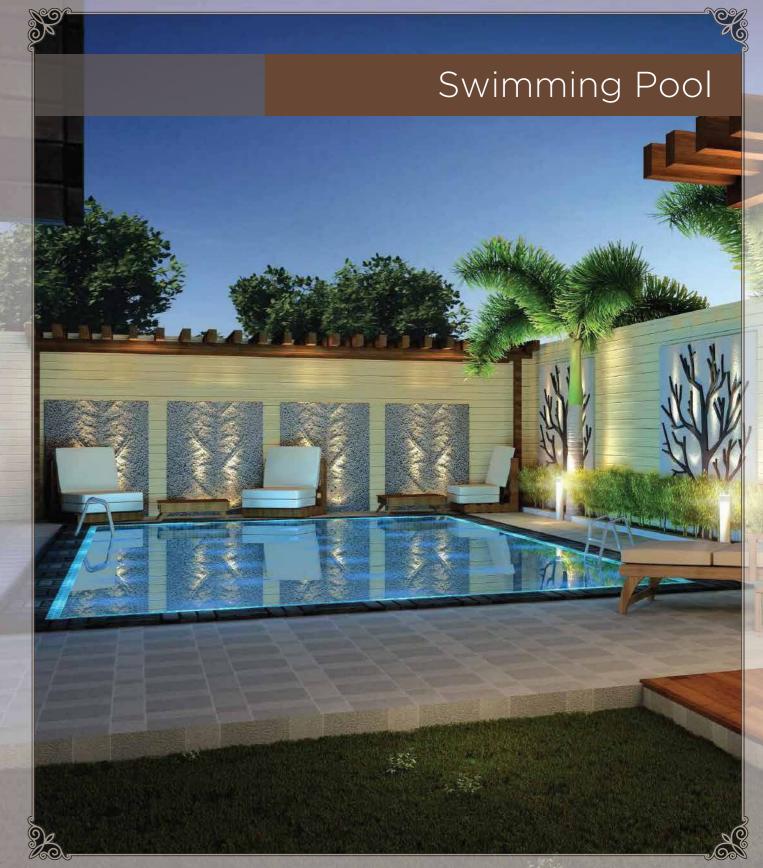

# The Jewel Crowns

The whims and fancies of kings and queens have been fulfilled! Each amenity adds glory to your exuberant

lifestyle. Lounge by the swimming pool, enjoy barbeque in the outdoor party area, or host an afternoon tea in the picturesque terrace garden.